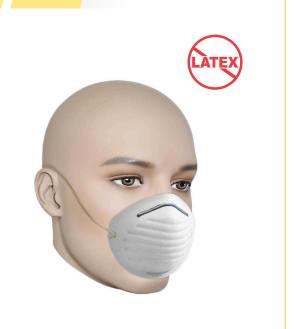

5611

Cone Shaped Dust Mask

#### **Characteristics**

1 Blue Ultrasonic Welded Elastic Head Strap Adjustable nose clip

#### **Features**

- Latex Free
- Single head strap
- Soft metal nose piece
- Dry particulate protection
- Adjusts to all facial contours