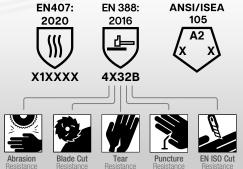

## **PRIMACUT™ 69-250**

Smart protection for hardworking hands, Nitrile Palm Coated Aramid Gloves, ANSI/ISEA 105 Cut Level A2

www.roncosafety.com contactus@roncosafety.com