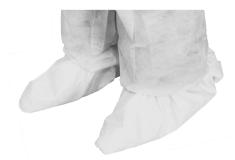

## **User Information Sheet**

Ronco Item No : 1992L, 1992XL

Brand Name : COVERME

Description : CoverMe XP1000 Mocroporus Shoe Covers

Material : 60 gsm non-woven Microporous

Colour : White

Characteristics: : Water Resistant, Anti-Slip

Packaging : C300 = 100 shoe covers x 3 bags = 300 shoe covers per case

Product Features : • Protects against dry particulates

• Provides adequate protection from liquid penetration

Low linting

• Microporous film provides anti-slip properties