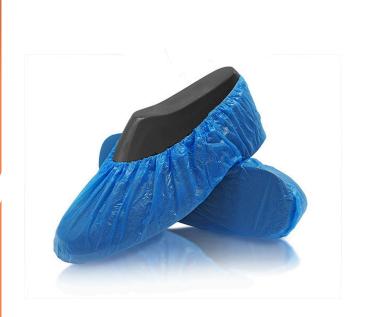

### **CPE Shoe Covers**

#### **Material**

Cast Polyethylene

#### **Characteristics**

- Strong Latex-free elastic
- Designed to protect against dirt, grime, and liquid splash

## **Specification**

| Item #        | 1995    |
|---------------|---------|
| Colour        | Blue    |
| Size          | Regular |
| Length : (cm) | 41      |
| Width : (cm)  | 15      |

100 Shoe Covers x 10 Bags = 1000 Shoe Covers Per Case