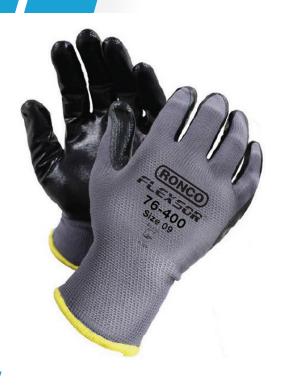

# **EXSOR™** 76-400

#### Nylon Glove with Nitrile Palm Coating

#### **Features**

- 13 gauge Nylon seamless knitted shell
- Breathable liner provides an excellent dexterity for incredible comfort and performance
- Nitrile coating provides excellent abrasion resistance and dry grip