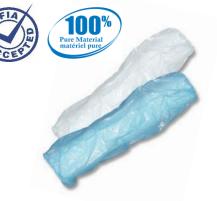

## **User Information Sheet**

Ronco Item No: 33-113, 33-513

CoverMe PES3 Brand Name:

Description: Machine Made Polyethylene (PE) Disposable Sleeves

LDPE / HDPE Material:

100% Pure material

Size: 460 mm (18 inches) long

Colour: White / Blue Characteristics: Smooth Finish

Latex Free Double elastic at wrist and elbow

Disposable

| Item number : | 33-113           | 33-513 |
|---------------|------------------|--------|
| Colour :      | White            | Blue   |
| Length:       | 18 inches ± 5 mm |        |
| Width:        | 8 inches ± 2 mm  |        |
| Thickness :   | 1 mil ±5%        |        |

Packaging: C2M = 100 Sleeves x 20 bags = 2000 Sleeves per case

Product Features: • Made from polyethylene

> Disposable • smooth finish

Flexible and lightweight

Applications: Pharmaceutical Industrial Food Processing • Fisheries/Seafood