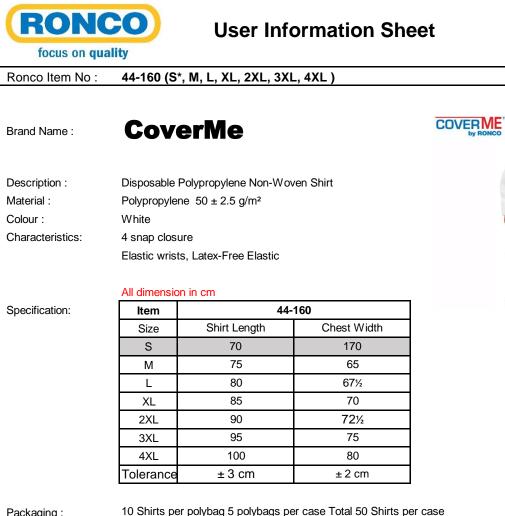

Packaging :

Product Features :

PP (Polypropylene) 50 g/m<sup>2</sup> is a non-woven material provides good basic protection. Feature includes;

- Elastic wrists
  - Splash resistance
  - Durable and Breathable
- Applications : Laboratories
  - Research and Clinical
  - Pharmaceutical

- Industrial and Manufacturing Food Processing
- Meat Packaging

Storage & Handling : Store at room temperature under roof away from direct sunlight and moisture. Clean by hand with warm water and soft detergent or machine wash. Hang in open air to dry.

Special Notes :

Although reasonable care has been taken in the preparation of this document, no warranties are extended and no liability is assumed. The information is solely provided as a general guideline for product use and care. It is up to end-users