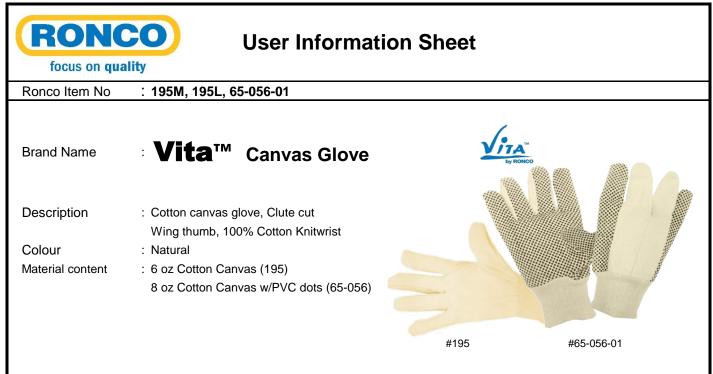

## Specification

:

| Size              | : |        | Men  | Ladies | Men       |
|-------------------|---|--------|------|--------|-----------|
| Item number       | : |        | 195M | 195L   | 65-056-01 |
| Total Length (mm) | : | ± 5 mm | 265  | 240    | 265       |
| Palm width (mm)   | : | ± 5 mm | 125  | 115    | 125       |

| Packaging          | : 12 pairs x 25 bags = 300 pairs / case                                                                                                                                                                                                                                                                                                                  |
|--------------------|---------------------------------------------------------------------