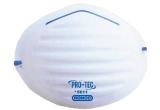

## **User Information Sheet**

Ronco Item No: 5611

**PRO-TEC** Brand Name:

**PRO-TEC Dust Mask** Product Name: Description: Cone shaped Mask Material: Polyester filter material

Colour White

Characteristics: 1 blue head straps - Synthetic Rubber

Blue adjustable nose clip

Packaging: 50 masks in plastic bag/box and 20 boxes/ case 1000 masks / case

 Single head strap Product Features:

Latex Free

• Soft metal nose piece · Adjusts to all facial contours