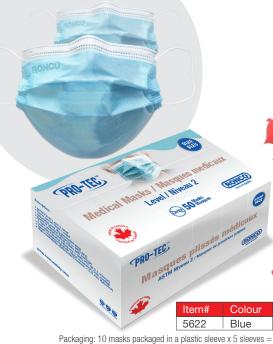

## PR0-TEC 5622

## **Features and benefits**

- 3 ply pleated masks meet and exceed the ASTM F2100 level-2 standards.
- Made of soft inner layer (spunbond polypropylene material) for maximum user comfort in terms of breathability and long-term wear.
- Superior quality meltblown filter layer provides high bacterial & particulate filtration efficiency that exceeds the requirements of ASTM standards.
- High-quality nose-clip ensures proper fit to all facial contours.
- Ear-loops are 100% latex-free to minimize risks of allergic reactions.
- High breathability materials.
- Hydrophobic outer layer (spunbond polypropylene material) provides protection when at risk of encountering blood and/or bodily fluid splatter.
- 10 masks pre-packaged in a sleeve is your guarantee of a hygienic product.

50 masks per box; 20 boxes per case = 1,000 masks per case