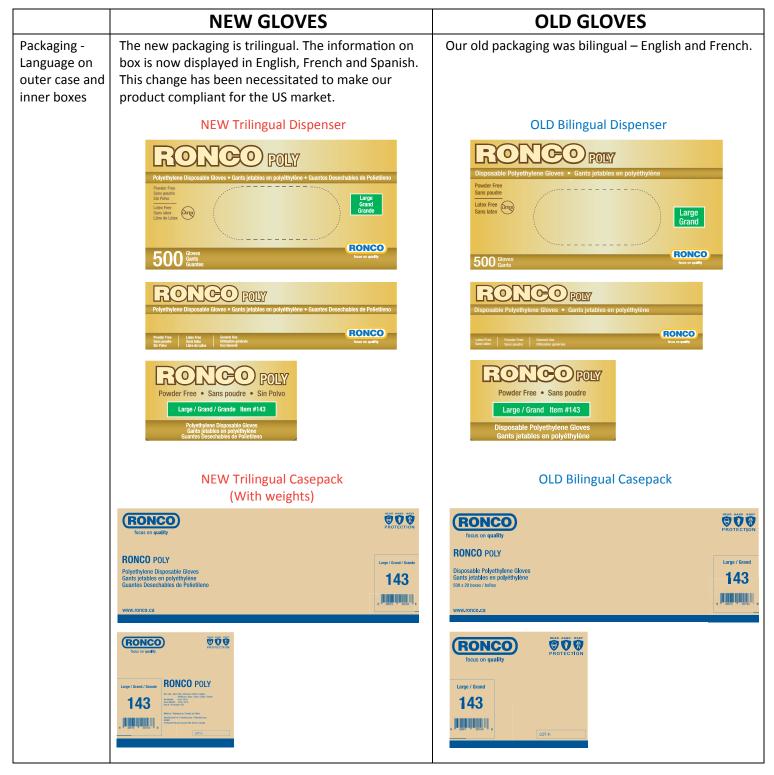

| OLD Dispsenser Dimensions:<br>Length: 240 mm<br>Width: 125 mm<br>Height: 70 mm                                           |
|                                  | NEW Casepack Dimensions:<br>Length: 675 mm<br>Width: 265 mm<br>Height: 260 mm                                                                                                                                                                                                                                                 | OLD Casepack Dimensions:<br>Length: 690 mm<br>Width: 305 mm<br>Height: 260 mm                                            |





## FACT SHEET

#### Improvements in RONCO POLY Gloves







## FACT SHEET

### Improvements in RONCO POLY Gloves

|                                                                      | NEW GLOVES                                                                                                                                                                                                                                                                                                                                                                                                                                                         | OLD GLOVES