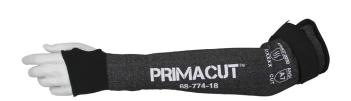

# PRIMACUT™ 68-774-18

PrimaCut HPPE Cut A7 Sleeves with Thumbloop & Velcro 13 Gauge Grey HPPE

### **Characteristics**

- 18" long
- Abrasion, tear, and cut resistant
- Heavy duty cut resistance –ANSI Cut Level A7
- Adjustable Velcro Closure to ensure fitting and comfort
- Nylon Thumbloops prevent Sleeves from riding up and ensure comfort
- Highly cut resistant Sleeves are knit from HPPE allowing heat to dissipate away from body

### **Specification**

| Item #        | 68-774-18                               |
|---------------|-----------------------------------------|
| Colour        | Grey (Body), Black (Velcro & Thumbloop) |
| Arm opening:  | 140 mm (±5 mm)                          |
| Cuff opening: | 100 mm (±5 mm)                          |
| Length:       | 18 " (457 mm) ± 10 mm                   |
| Gauge:        | 13 gg                                   |