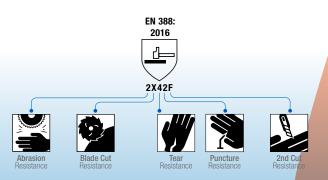

|
|---------------|-----------------------------------------|
| Colour        | Grey (Body), Black (Velcro & Thumbloop) |
| Arm opening:  | 140 mm (±5 mm)                          |
| Cuff opening: | 100 mm (±5 mm)                          |
| Length:       | 18 " (457 mm) ± 10 mm                   |
| Gauge:        | 13 gg                                   |

Packaging:

10 pieces x 10 bags = 100 pieces / case

#### **Features**

- Dissipates heat
- Moisture absorbent
- Long life
- Soft hand-feel
- Washable
- Food safe

## **Applications**

- Food Processing
- Fish Industries
- Meat Industries
- Glass Manufacturing
- Manufacturing Facilities
- Steel Manufacturing
- Sheet Metal Fabrication
- Construction / Carpentry
- Sharp Objects Handling

# **Compliances**