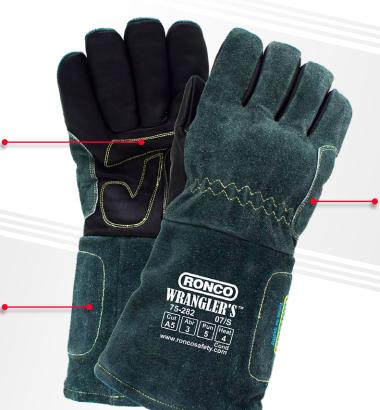

## WRANGLER'S

### **WELDING GLOVES PRECISION + PROTECTION FOR THE TOUGHEST JOBS**

75-282

Soft, durable grain leather palms and extended 6" gauntlet cuffs for added protection

Padded palms for enhanced comfort during long shifts

Soft cushioning at the wrists provides extra comfort for long hours

# **Wrangler's**™ **75-282**

Grain Leather MIG Welders, ANSI/ISEA 105 Cut Level A5 & Puncture Level 5

www.roncosafety.com contactus@roncosafety.com