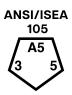

# **Wrangler's**™ **75-282**

Grain Leather MIG Welders, ANSI/ISEA 105 Cut Level A5 & Puncture Level 5

www.roncosafety.com contactus@roncosafety.com