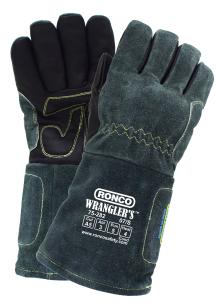

# Wrangler's Grain Leather MIG Welder, Cut A5 **Gloves, Black** COW MIG WELD CUT A5, HEAT 4, PADDED PALM FLEECE LINED 6IN CUFF

### **Features**

- ANSI Level A5 cut resistance and ANSI Level 5 puncture resistance provided by DuPont<sup>™</sup> Kevlar<sup>®</sup> liner which ensures seam integrity
- Soft, durable cow grain palms and 6" long gauntlet cuffs add extra protection
- · Back-of-hand protection with fleece lining which provides ANSI Level 4 heat resistance
- · Padded palms and cushioned wrists increase comfort when working long hours