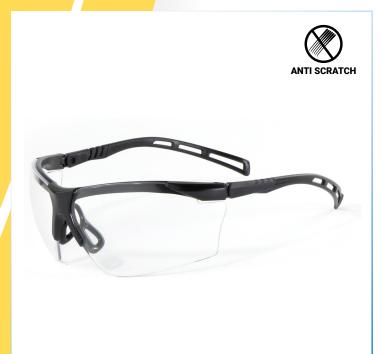

# Nova Multifunctional Safety Glasses, Clear Polycarbonate, Anti-Scratch Hard Coat

#### **Available Sizes**

| Item#  | Size     | Lens Color | Lens Coating           | Frame Color | Temple Color |
|--------|----------|------------|------------------------|-------------|--------------|
| 82-127 | One Size | Clear      | Anti-Scratch Hard Coat | Black       | Black        |

#### **Features**

- 8 base Polycarbonate dual lens
- Sleeve-in and rotatable nose pad
- Optical correct & high impact resistance
- High velocity impact and high mass resistant
- Provides 99.9% protection against UV radiation
- Scratch-resistant hard coated Polycarbonate lens
- Slim semi-frame with 3-position ratchet adjustable temples
- Multi adjustable temples with 3-position ratchet & temple length adjustments