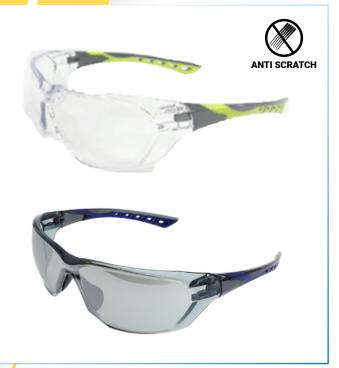

### **Nova Sporty Safety Glasses Polycarbonate, Anti-Scratch Hard Coat**

#### **Available Sizes**

| Item # | Size     | Lens Color | Lens Coating           | Frame Color | Temple Color     |
|--------|----------|------------|------------------------|-------------|------------------|
| 82-487 | One Size | Clear      | Anti-Scratch Hard Coat | Clear       | Gray / Lime      |
| 82-444 | One Size | Smoke      | Anti-Scratch Hard Coat | Gray        | Gray / Navy Blue |

#### **Features**

- Sporty wrap-around design
- Co-material temples for snug fitting
- Optical correct & high impact resistance
- 9.75 base unitary lens with integral brow bar
- Provides 99.9% protection against UV radiation
- Scratch-resistant hard coated Polycarbonate lens
- Soft and pliable nose pieces for maximum comfort and non-slip fitting