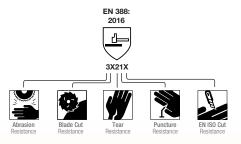

Integra) Plus 79-532

# Fully Coated PVC/Nitrile Blend gloves, Napped Cotton Lining W/ Safety Cuff, Black

#### **Available sizes**

| Item #    | Sizes   |
|-----------|---------|
| 79-532-10 | X-Large |

Packaging: 6 Pairs x 12 Bags = 72 Pairs Per Case



#### **Features**

- 100% cotton jersey shell for a comfortable fit
- Double-dipped resin finish for a durable wet/dry grip
- Durable rubberized safety cuff for total wrist protection and ease of donning and doffing

## Storage & Handling

Store in the original packaging at room temperature, under a roof away from direct sunlight and moisture. Wash in cool or lukewarm water and hang to dry.

### **Applications**

- General Maintenance
- Petrochemical Production
- Industrial
- Oil & Gas

## **Compliance & Mechanical Ratings**



### Head Office

70 Planchet Road, Concord, Ontario L4K 2C7, Canada



№ 1-905-660-6700
№ 1-877-663-7735
∞ contactus@roncosafety.com
₩www.roncosafety.com

Follow us @RoncoSafety

Although reasonable care has been taken in the preparation of this document, no warranties are extended, and no liability is assumed. The information is solely provided as a general guideline for product use and care. It is up to end-users to determine the suitability of the products for their own intended purpose(s).