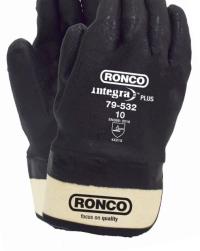

Integra) Plus 79-532

# Fully Coated PVC/Nitrile Blend gloves, Napped Cotton Lining W/ Safety Cuff, Black

#### **Features**

- 100% cotton jersey shell for a comfortable fit
- Double-dipped resin finish for a durable wet/dry grip
- Durable rubberized safety cuff for total wrist protection and ease of donning and doffing