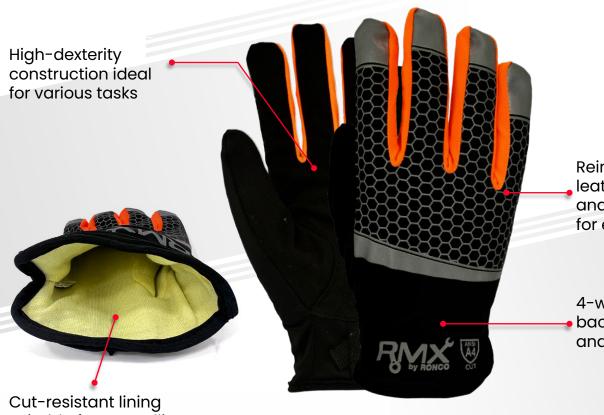

## SYNTHETIC LEATHER / SPANDEX MECHANICS GLOVES

73-432

Reinforced synthetic leather thumb saddle and leather fingertips for enhanced durability

 4-way stretch spandex
back ensures flexibility and a snug fit