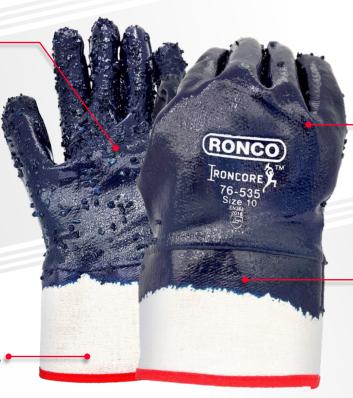

FULL NITRILE COATED GLOVES, NAPPED COTTON LINING, ROUGH SURFACE GRIP GLOVES

76-535

Rough surface grip construction

Shields against liquids and debris, enhancing durability

Protects hands from oils, chemicals, and abrasions

Soft Cotton Cuff: Controls temperature ond prevents sweaty hands

Full Nitrile Coated Gloves, Napped Cotton Lining, Rough Surface Grip, Blue