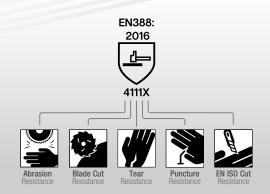

FULL NITRILE COATED GLOVES, NAPPED COTTON LINING, ROUGH SURFACE GRIP GLOVES

76-535

Rough surface grip construction

Shields against liquids and debris, enhancing durability

Protects hands from oils, chemicals, and abrasions